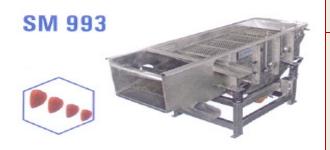

#### **GRADING MACHINE**

Used for sizing of products. Capacity: 1500-2000 kg/h.

Different products can be used because of

easy detachable sieve mechanism.