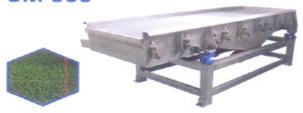

### **GRADING MACHINE (TRIPLE SIEVED)**

Used for effective box filling. Capacity: Depends on line.

Yenicekoy Belediyesi, Dere Mah.319 Sok No. 2, Inegol, BURSA, TURKEY.