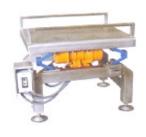

### **GRADING MACHINE (TRIPLE SIEVED)**

Used for sizing of products. Capacity:-1500-2000 kg/h.

Different products can be sized because of easy detachable sieve mechanism.

### SM 933