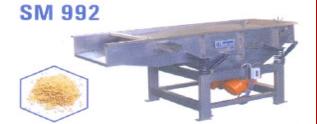

### **GRADING MACHINE (TRIPLE SIEVED)**

Used for sizing of products. Capacity:-1500-2000 kg/h.

Different products can be sized because of easy detachable sieve mechanism.