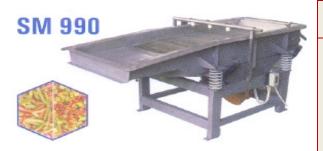

# **GRADING MACHINE (DOUBLE SIEVED)**

Used for sizing of products. Capacity: 1500-2000 kg/h.

Different products can be sized because of

easy detachable sieve mechanism.