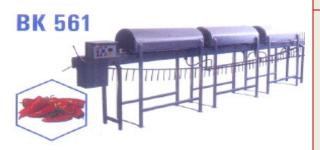

## PEPPER PEELING MACHINE

Used for roasting of pepper eggplant by burners which are worked, LPC, LNG or natural gas.

Capacity: 300-350 kg/h.

Yenicekoy Belediyesi, Dere Mah.319 Sok No. 2, Inegol, BURSA, TURKEY.