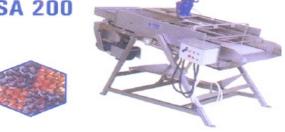

# **SA 200**

# CHERRY/SOUR CHERRY STALK REMOVER

Used for stalk removing of cherry, sour cherry, olive and grape.

Capacity: 1500-1750 kg/h.