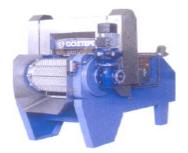

# CHERRY/SOUR CHERRY PITTING MACHINE

Manufactured for pitting of Stalked / unstalked cherries or sour cherries.

Capacity: 800-1000 kg/h.

150-200 kg/h. (stalked cherry)

Tolerance: % 0.01