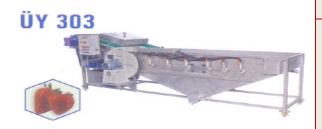

### **BRUSH WASHER**

Products: Pepper, Cucumber, Carrot, Zucchini, Eggplant, Potatoes, Tomatoes etc.

Capacity: 1750-2000 kg/h.

Effective product cleaning is done by

brushing system.