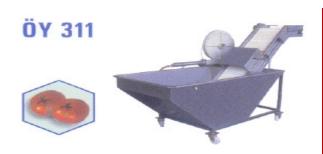

### PRE-WASHER

**Products: Variable fruits & vegetables** 

Capacity: 1750-2000 kg/h.

Used for pre-cleaning of product