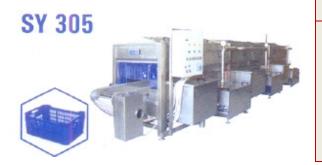

### **CASE WASHER**

Case dimensions: Variable Capacity: 500-2000 uts./h

Composed of 3 section: Pre-cleaning part dezenfecting part and rinsing part and

worked with cold or hot water.

Yenicekoy Belediyesi, Dere Mah.319 Sok No. 2, Inegol, BURSA, TURKEY.