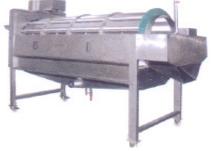

### **DRUM WASHER**

Products: Apple, Pear, Tomatoes, Cucumber, Pepper, Zucchini, Carrot, Potatoes, Eggplant etc.

Capacity: 1000-2000 kg/h.

Cleaning is done by brushed drum and helix

brush.