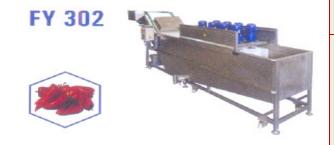

### **UNIVERSAL WASHER**

**Products: Variable fruits & vegetables** 

Capacity: 1750-2000 kg/h. Scrubbing is made by air

Filtering system provides saving water

consumption.